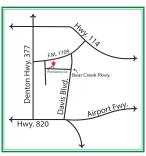

## Sky Creek Ranch Golf Club

600 Promontory Drive Keller, Texas 76248 Phone: 817-498-1414

Fort Worth/Tarrant County Animal Foundation is a non-profit 501(c)(3) organization.

For further tournament information, questions or sponsorship information, please call **Dr.Tommy Duer** at **817-235-1909** or email at **duer@charter.net.** 